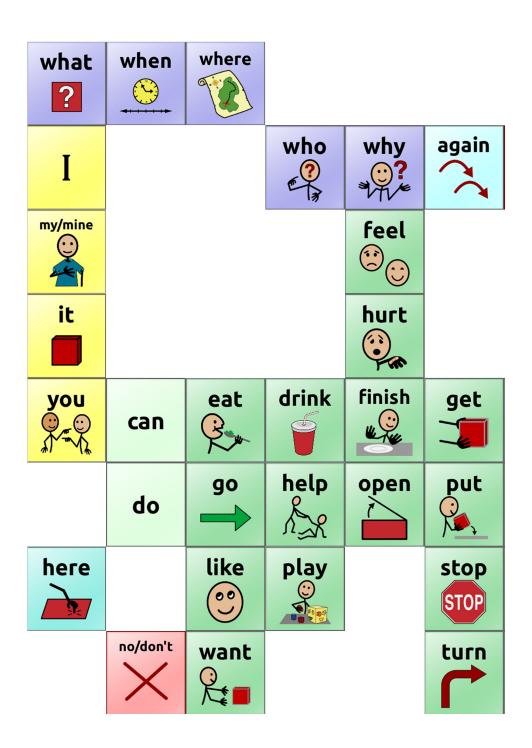

# **Page 9 to 12**

65# 8.5" x 11" white, color ink one side, laminated, trim to 6.25" x 7.25". Place in **RIGHT** inner pocket.