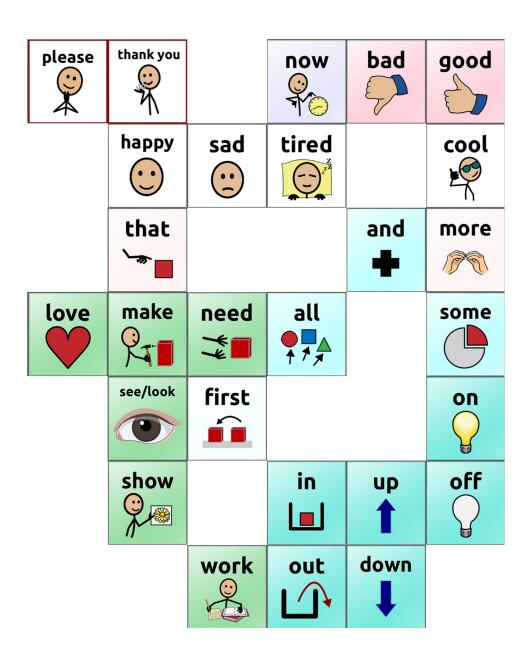

# **Page 9 to 12**

65# 8.5" x 11" white, color ink one side, laminated, trim to 6.25" x 7.25". Place in **RIGHT** inner pocket.