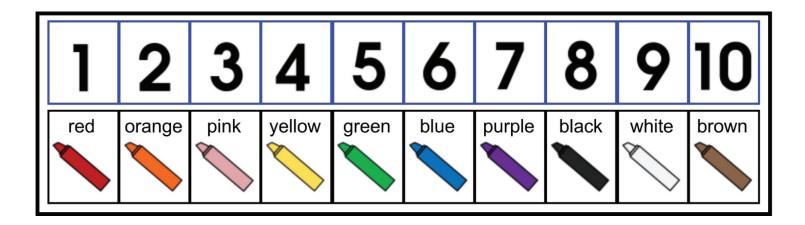

#### Page 5 to 8

65# 8.5" x 11" white, color ink one side, laminated, trim to 6.25" x 7.25". Place in **LEFT** inner pocket.