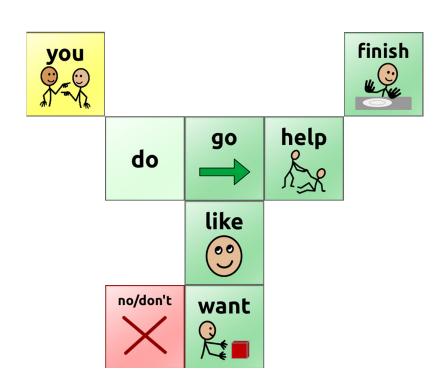

#### Page 5 to 8

65# 8.5" x 11" white, color ink one side, laminated, trim to 6.25" x 7.25". Place in **LEFT** inner pocket.

# **Page 9 to 12**

65# 8.5" x 11" white, color ink one side, laminated, trim to 6.25" x 7.25". Place in **RIGHT** inner pocket.