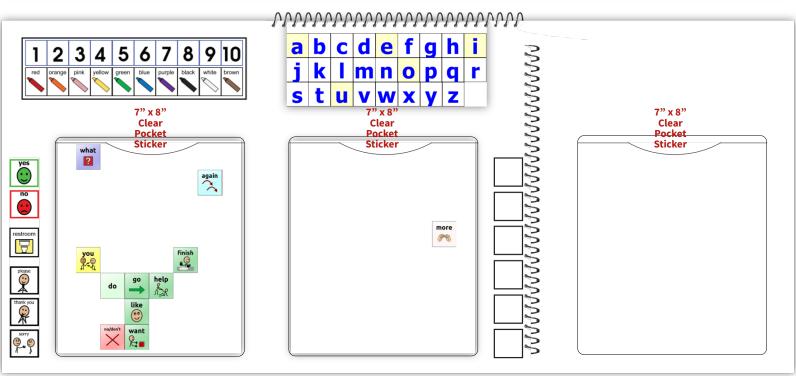

#### **Extra Sheet**

Add 8.5" x 12" 80# cover white blank, BLACK sheet of 8.5" x 11" on outer side, laminated, attached to side of 12" x 18", coil bind as shown on page 2.

#### **Clear Pocket Stickers**

Add 3qty 7" x 8" Clear Pocket Stickers as shown on page 2.

Inner folder

Outer

folder

SymbolStix. @2017 SymbolStix LLC. All rights reserved. Used with permission.

| what    | when      | where    |       |        |                  |
|---------|-----------|----------|-------|--------|------------------|
| I       | me<br>O   | how<br>? | who   | why    | again            |
| my/mine | am        | to       | be    | feel   | give             |
| it      | is<br>are | will     | come  | hurt   | hear             |
| you     | can       | eat      | drink | finish | get              |
| your    | do        | go       | help  | open   | put              |
| here    | have      | like     | play  | read   | <b>stop</b> STOP |
|         | no/don't  | want     | take  | tell   | turn             |