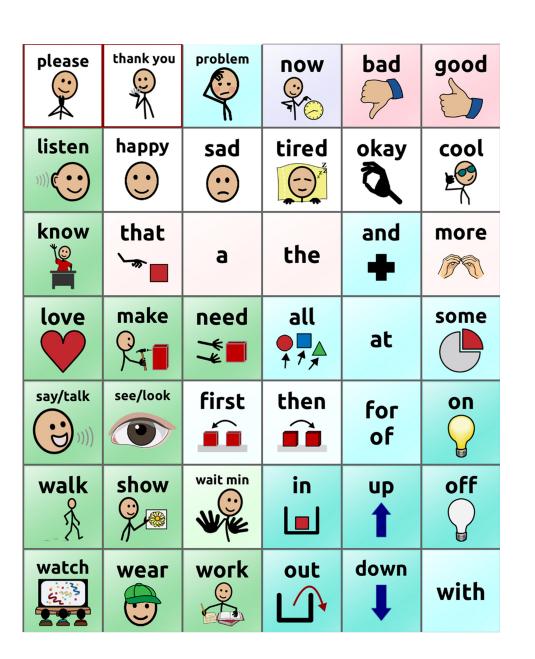

#### Page 5 to 8

65# 8.5" x 11" white, color ink one side, laminated, trim to 6.25" x 7.25". Place in **LEFT** inner pocket.

# **Page 9 to 12**

65# 8.5" x 11" white, color ink one side, laminated, trim to 6.25" x 7.25". Place in **RIGHT** inner pocket.