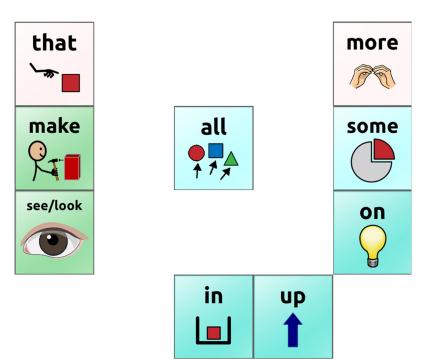

# Page 13

65# 8.5" x 11" white, color ink one side, laminated, trim to 7" x 3", coil bind top to bottom on inner folder.