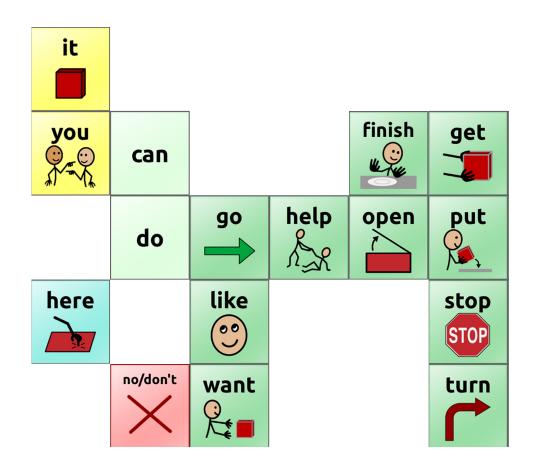

#### Page 5 to 8

65# 8.5" x 11" white, color ink one side, laminated, trim to 6.25" x 7.25". Place in **LEFT** inner pocket.