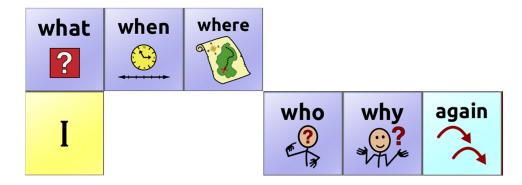

#### **Clear Pocket Stickers**

Add 3qty 7" x 8" Clear Pocket Stickers as shown on page 2.

Inner folder

Outer

folder

SymbolStix. @2017 SymbolStix LLC. All rights reserved. Used with permission.

| what    | when      | where    |       |        |                  |
|---------|-----------|----------|-------|--------|------------------|
| I       | me<br>O   | how<br>? | who   | why    | again            |
| my/mine | am        | to       | be    | feel   | give             |
| it      | is<br>are | will     | come  | hurt   | hear             |
| you     | can       | eat      | drink | finish | get              |
| your    | do        | go       | help  | open   | put              |
| here    | have      | like     | play  | read   | <b>stop</b> STOP |
|         | no/don't  | want     | take  | tell   | turn             |