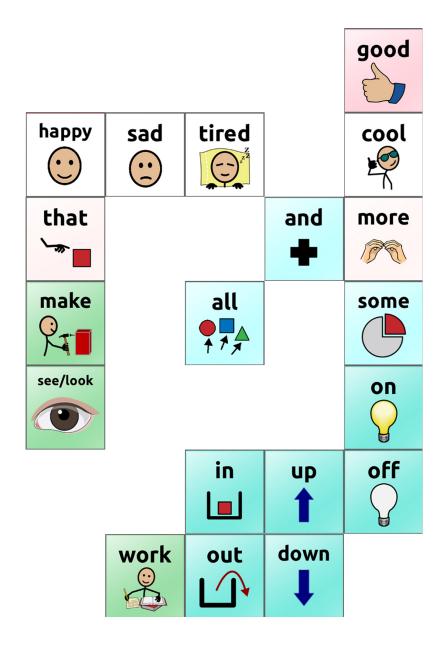

#### Page 5 to 8

65# 8.5" x 11" white, color ink one side, laminated, trim to 6.25" x 7.25". Place in **LEFT** inner pocket.