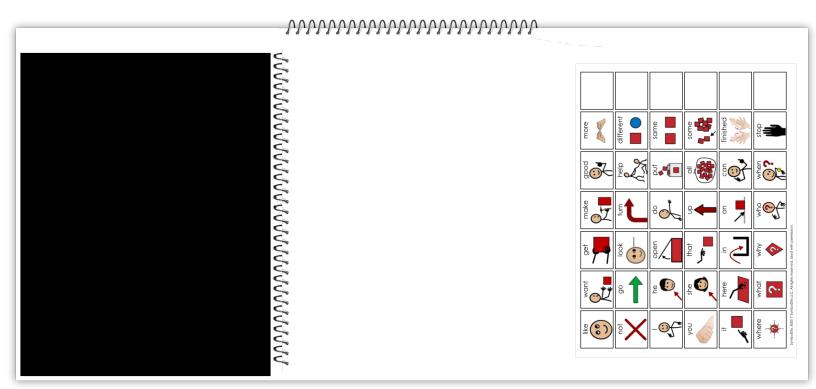

#### Page 5 to 8

65# 8.5" x 11" white, color ink one side, laminated, trim to 6.25" x 7.25". Place in **LEFT** inner pocket.

# **Page 9 to 12**

65# 8.5" x 11" white, color ink one side, laminated, trim to 6.25" x 7.25". Place in **RIGHT** inner pocket.

# Page 13

65# 8.5" x 11" white, color ink one side, laminated, trim to 7" x 3", coil bind top to bottom on inner folder.