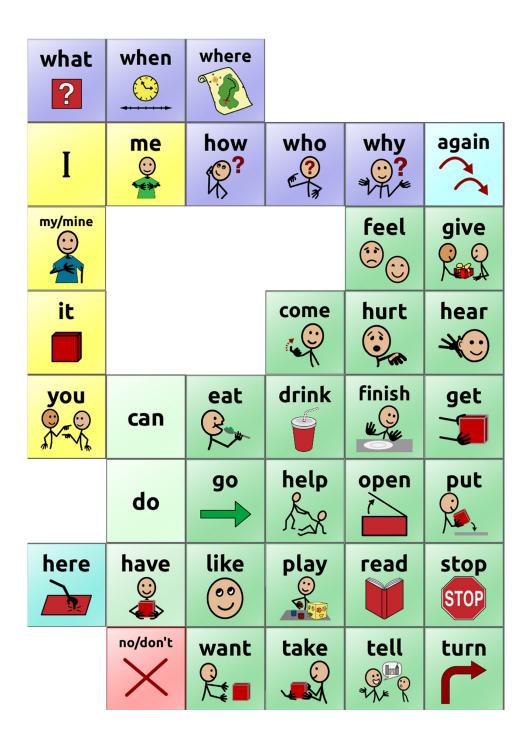

#### **Clear Pocket Stickers**

Add 3qty 7" x 8" Clear Pocket Stickers as shown on page 2.

Inner folder

Outer

folder

SymbolStix. @2017 SymbolStix LLC. All rights reserved. Used with permission.

| what    | when      | where    |       |        |                  |
|---------|-----------|----------|-------|--------|------------------|
| I       | me<br>O   | how<br>? | who   | why    | again            |
| my/mine | am        | to       | be    | feel   | give             |
| it      | is<br>are | will     | come  | hurt   | hear             |
| you     | can       | eat      | drink | finish | get              |
| your    | do        | go       | help  | open   | put              |
| here    | have      | like     | play  | read   | <b>stop</b> STOP |
|         | no/don't  | want     | take  | tell   | turn             |