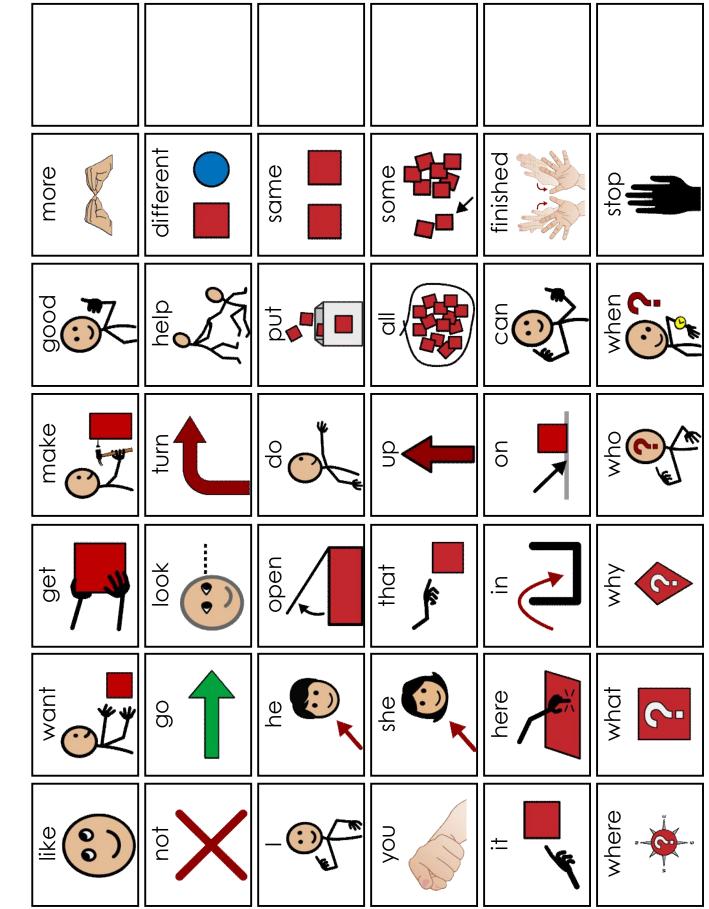

# **Page 9 to 12**

65# 8.5" x 11" white, color ink one side, laminated, trim to 6.25" x 7.25". Place in **RIGHT** inner pocket.