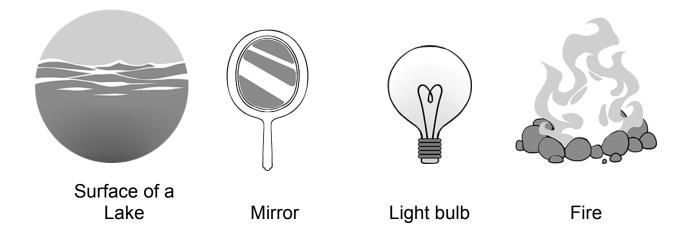

## Light and Sound Check for Understanding

1. Circle the objects that create their own light.

2. Circle the objects that reflect light.

Circle the choice that makes the sentence true.

| 3. | Things that vibrate car                                                   | n             |                                      |
|----|---------------------------------------------------------------------------|---------------|--------------------------------------|
| ma | ike sounds                                                                | reflect light | create light                         |
| 4. | <ol> <li>Things that can make sounds can cause other things to</li> </ol> |               |                                      |
|    | vibrate                                                                   | reflect light | create light                         |
| 5. | We can see objects because light                                          |               |                                      |
|    | shines out of our eyes                                                    | reflec        | ts off objects and goes into our eye |