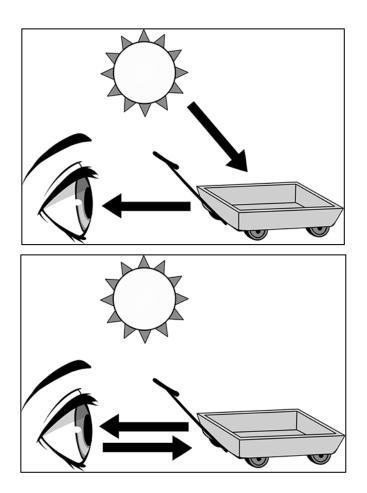

---------|--------------------------------------|
| ma | ike sounds                                                                | reflect light | create light                         |
| 4. | <ol> <li>Things that can make sounds can cause other things to</li> </ol> |               |                                      |
|    | vibrate                                                                   | reflect light | create light                         |
| 5. | We can see objects because light                                          |               |                                      |
|    | shines out of our eyes                                                    | reflec        | ts off objects and goes into our eye |

6. Circle the picture that best shows how we see objects.