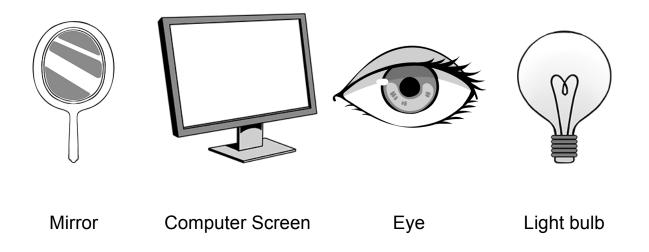

## Light and Sound Check for Understanding

1. Circle the objects that create their own light.

2. Circle the objects that reflect light.

Circle the choice that makes the sentence true.

| 3. | Things that vibrate car                                                   | n             |                                      |
|----|---------------------------------------------------------------------------|---------------|--------------------------------------|
| ma | ike sounds                                                                | reflect light | create light                         |
| 4. | <ol> <li>Things that can make sounds can cause other things to</li> </ol> |               |                                      |
|    | vibrate                                                                   | reflect light | create light                         |
| 5. | We can see objects because light                                          |               |                                      |
|    | shines out of our eyes                                                    | reflec        | ts off objects and goes into our eye |