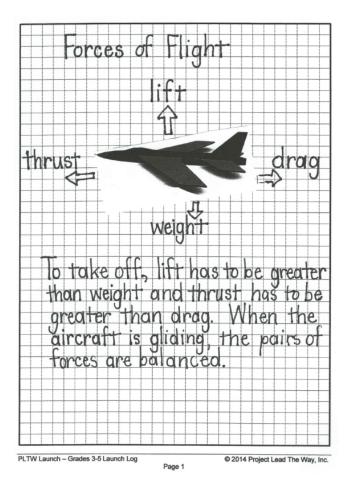

The example below shows one way a student used the Launch Log to record their learning about the forces of flight.