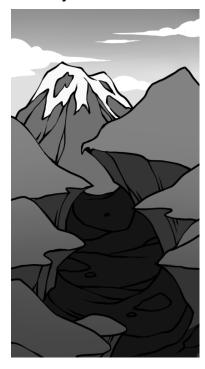

2. The picture below shows a canyon.

Think about the forces that were involved in the erosion of the surface of the land to create this landscape.

a. Do you think the forces that caused this landscape occurred fast or slow?

Fast Slow

| b. | Describe these forces and explain why they change the shape of t land. | he |
|----|------------------------------------------------------------------------|----|
|    |                                                                        |    |
|    |                                                                        |    |
|    |                                                                        |    |
|    |                                                                        |    |