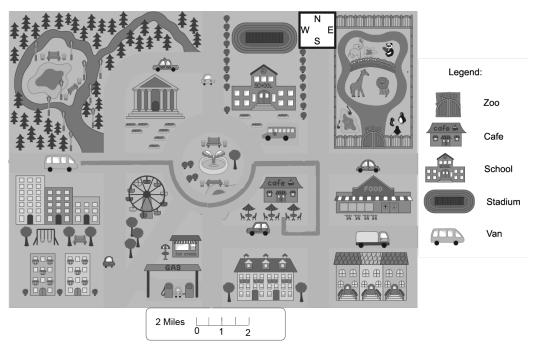

## The Changing Earth Check for Understanding

1.

Use the map above to answer the following questions.

| a. | To what location is the van going? (Hint: Follow the van's route.) |
|----|--------------------------------------------------------------------|
|    |                                                                    |
| b. | What is directly north of the school?                              |
|    |                                                                    |