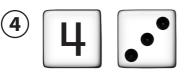

## Unit 4 Cumulative Assessment (continued)

 $(\mathbf{3})$  Fill in the missing numbers.

How did you know which numbers to put in the empty frames?

Find the total.

Explain how you found the total.

5 Draw dots to show 6 on this ten frame.