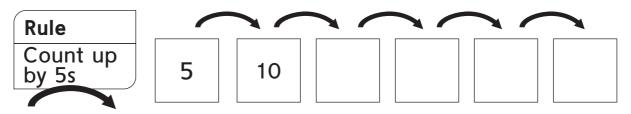

## Unit 4 Cumulative Assessment (continued)

 $(\mathbf{3})$  Fill in the missing numbers.

How did you know which numbers to put in the empty frames?

Find the total.

Explain how you found the total.

5 Draw dots to show 6 on this ten frame.